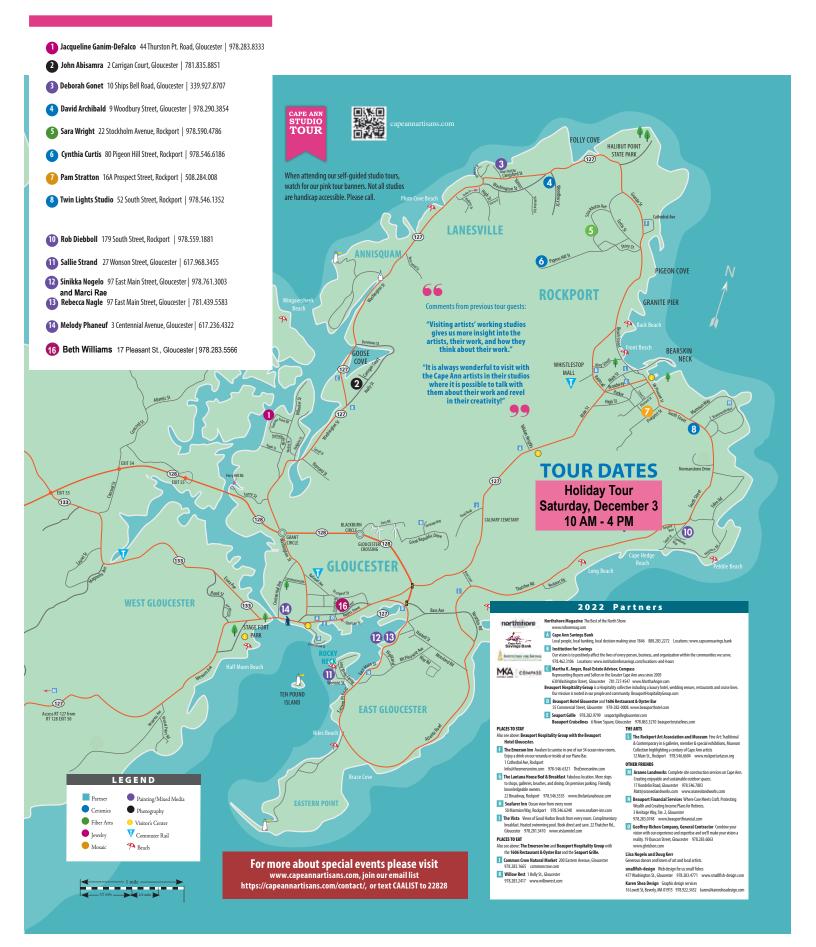

# Cape Ann<br/>Saturday, December 3, 2022RTISANSHoliday "Pop-In" Show and Sale<br/>Saturday, December 3, 202210AM-4PM — ONE DAY ONLY

Enjoy visiting artists in their studios at this festive time of the year. Fifteen locations creating in a variety of media for holiday shopping in the neighborhood... KEEP IT LOCAL.

# Plan your visit by location:

East Gloucester: Rebecca Nagle, Sinikka Nogelo, Marcie Rae & Sallie Strand (Collage, Experimental Art, Jewelry, Painting & Pastel) Downtown Gloucester: Melody Phaneuf, Beth Williams (Handmade Glass Beads and Jewelry, Painting) Riverdale/Lanesville: John Abisamra, David Archibald, Jackie Ganim-DeFalco & Deborah Gonet (Jewelry, Mixed Media, Photography & Pottery) Rockport: Cynthia Curtis, Rob Diebboll, Pam Stratton, Sara Wright, &Twin Lights Studio (Fiber, Mosaics, Mixed Media, Painting & Pottery)